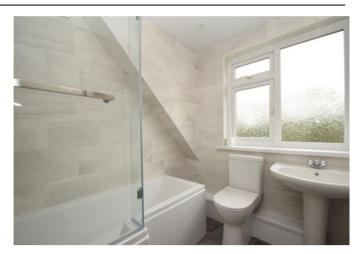

## Description

Spacious and inviting living area, with plush new carpets and tasteful decor. Natural light streams through the windows, creating a warm and welcoming ambiance throughout. Newly installed kitchen with integrated hob and oven.

Additional features of this property include new heating systems, ensuring year-round comfort and efficiency, as well as freshly painted interiors that exude contemporary elegance. The property is offered unfurnished and available to let now. Council Tax band C.