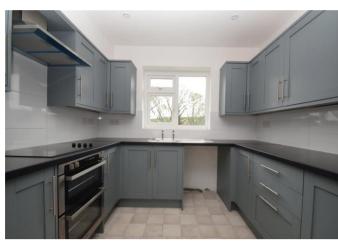

## Description

Spacious and inviting living area, with plush new carpets and tasteful decor. Natural light streams through the windows, creating a warm and welcoming ambiance throughout. Newly installed kitchen with integrated hob and oven.