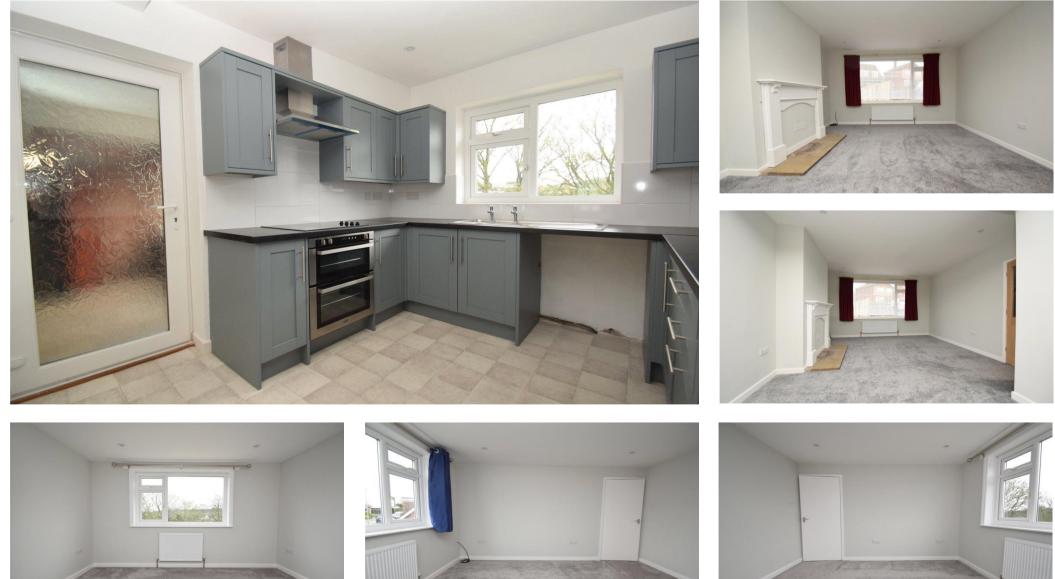

## Description

Spacious and inviting living area, with plush new carpets and tasteful decor. Natural light streams through the windows, creating a warm and welcoming ambiance throughout. Newly installed kitchen with integrated hob and oven.

Adjacent to the kitchen is a appointed sun room, ideal for use as a dining room or play room for the children.

Three bedrooms and a family bathroom situated on the first floor of the property all offering spacious living.