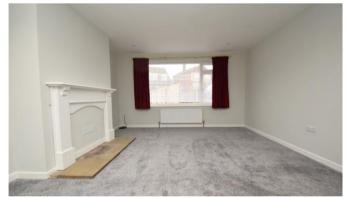

## Description

Spacious and inviting living area, with plush new carpets and tasteful decor. Natural light streams through the windows, creating a warm and welcoming ambiance throughout. Newly installed kitchen with integrated hob and oven.

Adjacent to the kitchen is a appointed sun room, ideal for use as a dining room or play room for the children.

Three bedrooms and a family bathroom situated on the first floor of the property all offering spacious living.