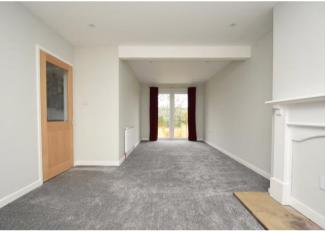

## Description

Spacious and inviting living area, with plush new carpets and tasteful decor. Natural light streams through the windows, creating a warm and welcoming ambiance throughout. Newly installed kitchen with integrated hob and oven.