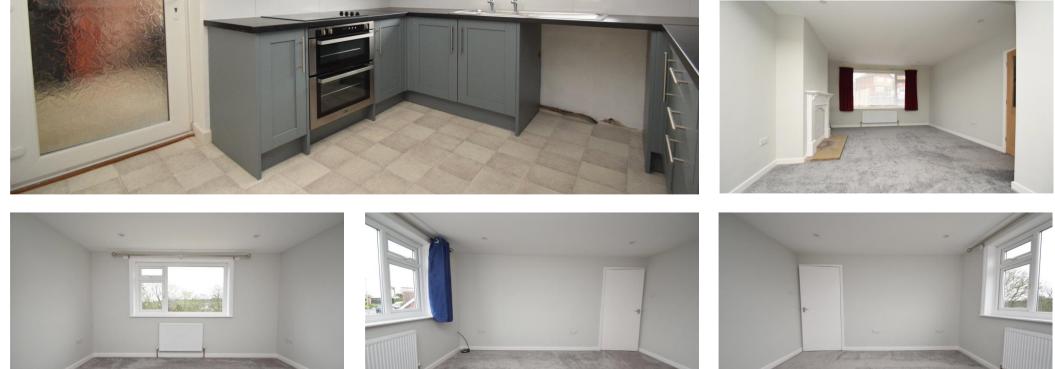

## Description

Spacious and inviting living area, with plush new carpets and tasteful decor. Natural light streams through the windows, creating a warm and welcoming ambiance throughout. Newly installed kitchen with integrated hob and oven.

Adjacent to the kitchen is a appointed sun room, ideal for use as a dining room or play room for the children.

Three bedrooms and a family bathroom situated on the first floor of the property all offering spacious living.

Additional features of this property include new heating systems, ensuring year-round comfort and efficiency, as well as freshly painted interiors that exude contemporary elegance. The property is offered unfurnished and available to let now. Council Tax band C.