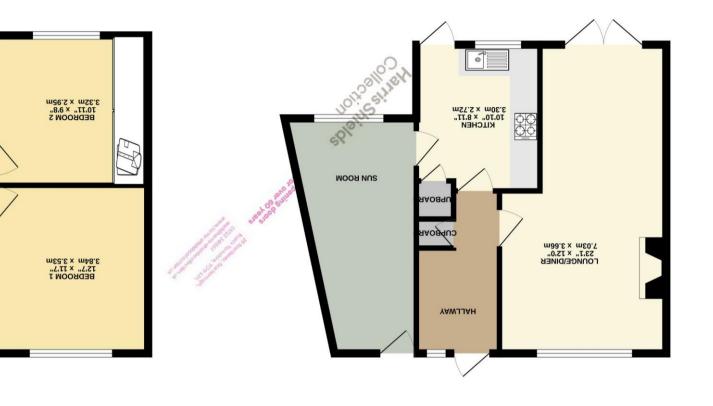

TOTAL FLOOR AREAL : 942 sq.ft. (6. ). 4 cg. (7. ) and (7. ) and (7. ) and (7. ) by total and (7. ) by total

GROUND FLOOR 526 sq.ft. (48.9 sq.m.) approx.

15T FLOOR 414 sq.ft. (38.5 sq.m.) approx.

ООЯНТАЯ

**EANDING** 

BEDROOM 3 8'7" × 6'6" m7.9' × 1.97m

13 Almond Grove, Scarborough, YO12 5QG

Harris Shields Collection

- **Three Bedrooms**
- New Kitchen & Bathroom
- Available Now
- Offered Unfurnished
- EPC rated C

Asking Price £925 per month

Adjacent to the kitchen is a appointed sun room, ideal for use as a dining room or play room for the children.

Three bedrooms and a family bathroom situated on the first floor of the property all offering spacious living.